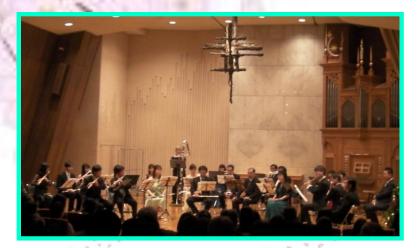

ンタジー・フルートは川崎を拠点として活動している社会人のアンサンブル・グループです。 フルートアンサンブル、フルートオーケストラの魅惑的な響きをどうぞお楽しみください。

Program 三浦真理:想い出は銀の笛 M. Miura:Omoide ha ginnohue 三浦真理:ファンタスティック・モネ M. Miura:Fantastic Monet モーツァルト:管楽セレナード第11番変ホ長調 より 1楽章 V. A. Mozart:Serenade for wind instruments No. 11 B-dur ゴーベール (神田寛明編曲・初演):ファンタジー P. Gaubert = Hiroaki Kanda:Fantasy ラヴェル (岡本謙編曲):「ダフニスとクロエ」第2組曲 M. Revel-Ken Okemento: Dephnis et Oblage 20 seria

~プログラム~

【司会·解説】 三浦真理 (作曲家)

【賛助出演】 相澤政宏 (東京交響楽団首席フルート奏者)

| 【出演】 ファンタジー・フルート |      |       |      |
|------------------|------|-------|------|
| 石井芳宏             | 石野裕一 | 宇井加菜子 | 木谷春海 |
| 桐山宗久             | 齋藤紀子 | 佐々木伊作 | 鈴木佳子 |
| 平良啓              | 土屋泉  | 長岡作希子 | 仲尾武司 |
| 中山伊知郎            | 楢崎由依 | 原田学   | 三田純子 |
| 宮本英俊             | 宮本友子 |       |      |